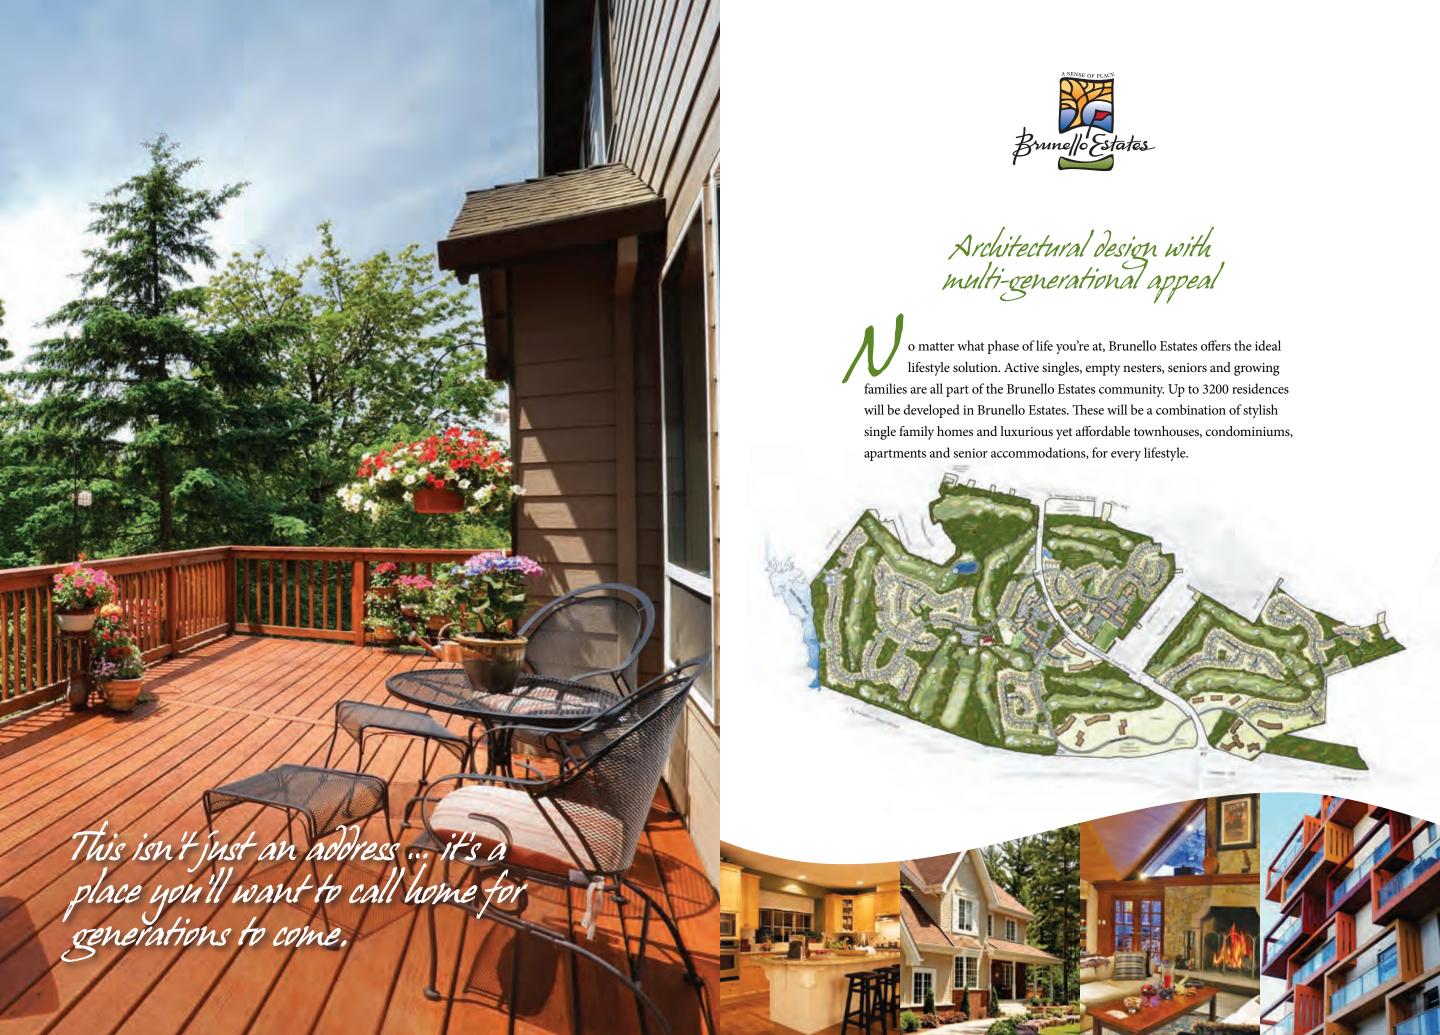

Commanding an area of astonishing natural beauty, Brunello Estates is set amid 550 acres of scenic woodlands and waterways, all within Halifax City limits and only 15 minutes from downtown. A philosophy of sustainability is at the heart of the development, ensuring minimal impact to the local environment. The unique natural features of the surrounding landscape are incorporated into the design, so that the Brunello Estates community blends harmoniously into its environs.

With Phase 1 of this carefully planned development already well under way, the Brunello Estates lifestyle has already been lovingly embraced by its first residents. Homes are being constructed in a wide range of configurations, including spacious single family homes, elegant townhomes with stone facades, and architecturally designed condominiums.