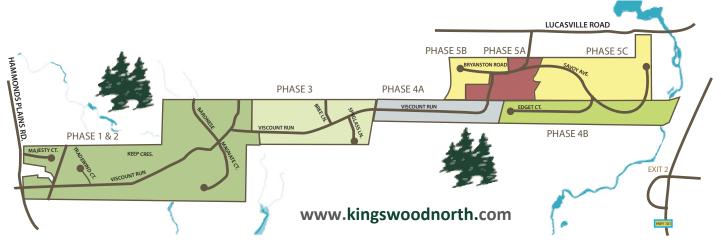

- Location: Located off Hammonds Plains Road across from Kingswood on the Lakes
- Phases: Home packages from our building partners currently available in phases 3, 4A, 5A & 5B. Homesites available in phase 5A & 5B
- Services: On-site well and septic required
- Schools: Kingswood Elementary (grades P-6) Madeleine Symonds Middle School (grades 6-9) C. P. Allen (grades 10-12)