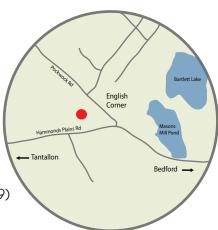

## Location

Take Highway 102 to Hammonds Plains Road, turn right on Pockwock Road and left on Bonsai Drive